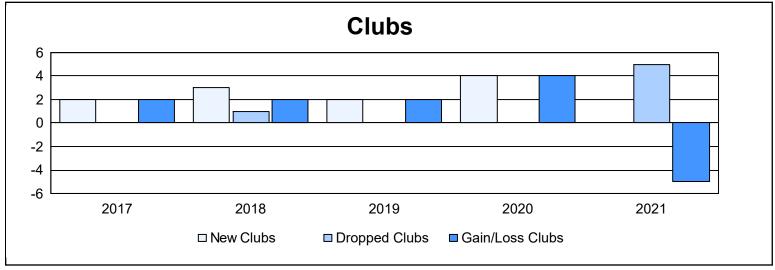

District LD 5 As of June 2021 Cumulative

| Year      | New<br>Clubs | Dropped<br>Clubs | Gain/<br>Loss<br>Clubs | New<br>Members | Charter<br>Members | Reinstate<br>Members | Transfer<br>Members | Total<br>Member<br>Added | Total<br>Members<br>Dropped | Gain/<br>Loss<br>Members |
|-----------|--------------|------------------|------------------------|----------------|--------------------|----------------------|---------------------|--------------------------|-----------------------------|--------------------------|
| 2016-2017 | 2            | 0                | 2                      | 188            | 46                 | 7                    | 12                  | 253                      | 185                         | 68                       |
| 2017-2018 | 3            | 1                | 2                      | 191            | 102                | 7                    | 8                   | 308                      | 244                         | 64                       |
| 2018-2019 | 2            | 0                | 2                      | 139            | 51                 | 10                   | 11                  | 211                      | 298                         | -87                      |
| 2019-2020 | 4            | 0                | 4                      | 107            | 94                 | 12                   | 21                  | 234                      | 208                         | 26                       |
| 2020-2021 | 0            | 5                | -5                     | 133            | 13                 | 60                   | 2                   | 208                      | 338                         | -130                     |
| Average   | 2            | 1                | 1                      | 152            | 61                 | 19                   | 11                  | 243                      | 255                         | -12                      |