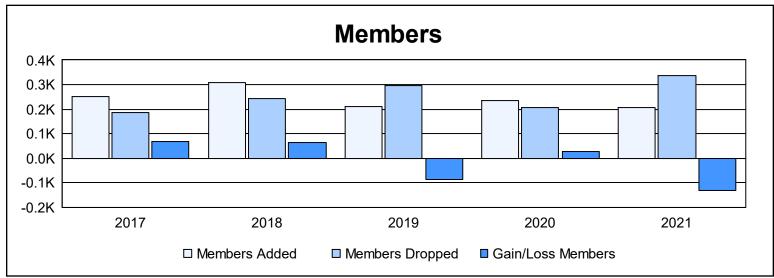

District LD 5 As of June 2021 Cumulative

| Year      | New<br>Clubs | Dropped<br>Clubs | Gain/<br>Loss<br>Clubs | New<br>Members | Charter<br>Members | Reinstate<br>Members | Transfer<br>Members | Total<br>Member<br>Added | Total<br>Members<br>Dropped | Gain/<br>Loss<br>Members |
|-----------|--------------|------------------|------------------------|----------------|--------------------|----------------------|---------------------|--------------------------|-----------------------------|--------------------------|
| 2016-2017 | 2            | 0                | 2                      | 188            | 46                 | 7                    | 12                  | 253                      | 185                         | 68                       |
| 2017-2018 | 3            | 1                | 2                      | 191            | 102                | 7                    | 8                   | 308                      | 244                         | 64                       |
| 2018-2019 | 2            | 0                | 2                      | 139            | 51                 | 10                   | 11                  | 211                      | 298                         | -87                      |
| 2019-2020 | 4            | 0                | 4                      | 107            | 94                 | 12                   | 21                  | 234                      | 208                         | 26                       |
| 2020-2021 | 0            | 5                | -5                     | 133            | 13                 | 60                   | 2                   | 208                      | 338                         | -130                     |
| Average   | 2            | 1                | 1                      | 152            | 61                 | 19                   | 11                  | 243                      | 255                         | -12                      |